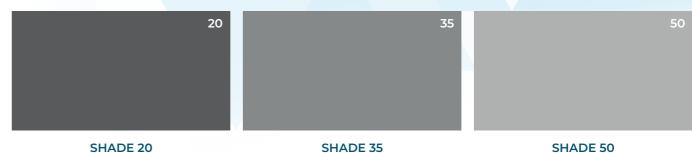

### THE DETAILS AND THE BENEFITS?

AVAILABLE BY THE ROLL, BY THE METRE OR CUT TO SIZE

AN INCREDIBLY COST-EFFECTIVE ALTERNATIVE TO BLINDS AND CURTAINS

AVAILABLE IN 914MM, 1219MM, 1524MM OR 1828MM WIDTHS

EACH COLOUR COMES IN A CHOICE OF SHADES – 20 (DARKEST), 35 AND 50 (ALLOWING THE MOST LIGHT THROUGH)

### **SOLAR FILM SHADING EXPLAINED**

Three shades 20, 35 & 50

**SHADE 50** 