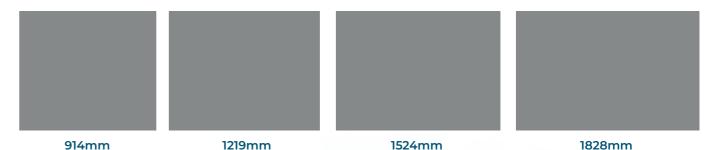

#### **SOLAR FILM ROLL WIDTHS**

Four widths of solar film available

### THE DETAILS AND THE BENEFITS?

AVAILABLE BY THE ROLL, BY THE METRE OR CUT TO SIZE

AN INCREDIBLY COST-EFFECTIVE ALTERNATIVE TO BLINDS AND CURTAINS

AVAILABLE IN 914MM, 1219MM, 1524MM OR 1828MM WIDTHS

EACH COLOUR COMES IN A CHOICE OF SHADES – 20 (DARKEST), 35 AND 50 (ALLOWING THE MOST LIGHT THROUGH)