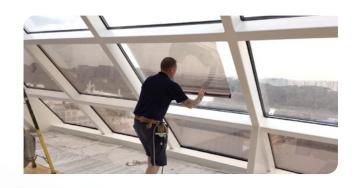

SOLARGLIDE'S FILMS ARE FOR INTERNAL INSTALLATION ONLY

We also offer a survey, installation and removal of old existing film service for those who need extra support. But if you're hoping to fit the films yourself, we provide a comprehensive installation guide and kit to keep you right.