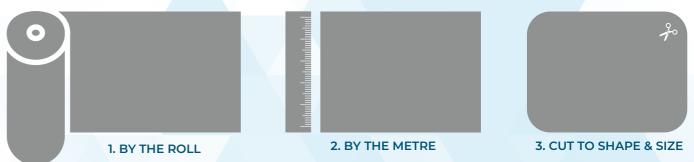

### THE DETAILS AND THE BENEFITS?

AVAILABLE BY THE ROLL, BY THE METRE OR CUT TO SIZE

AN INCREDIBLY COST-EFFECTIVE ALTERNATIVE TO BLINDS AND CURTAINS

AVAILABLE IN 914MM, 1219MM, 1524MM OR 1828MM WIDTHS

EACH COLOUR COMES IN A CHOICE OF SHADES – 20 (DARKEST), 35 AND 50 (ALLOWING THE MOST LIGHT THROUGH)

#### FILM CUTTING OPTIONS

Three choices