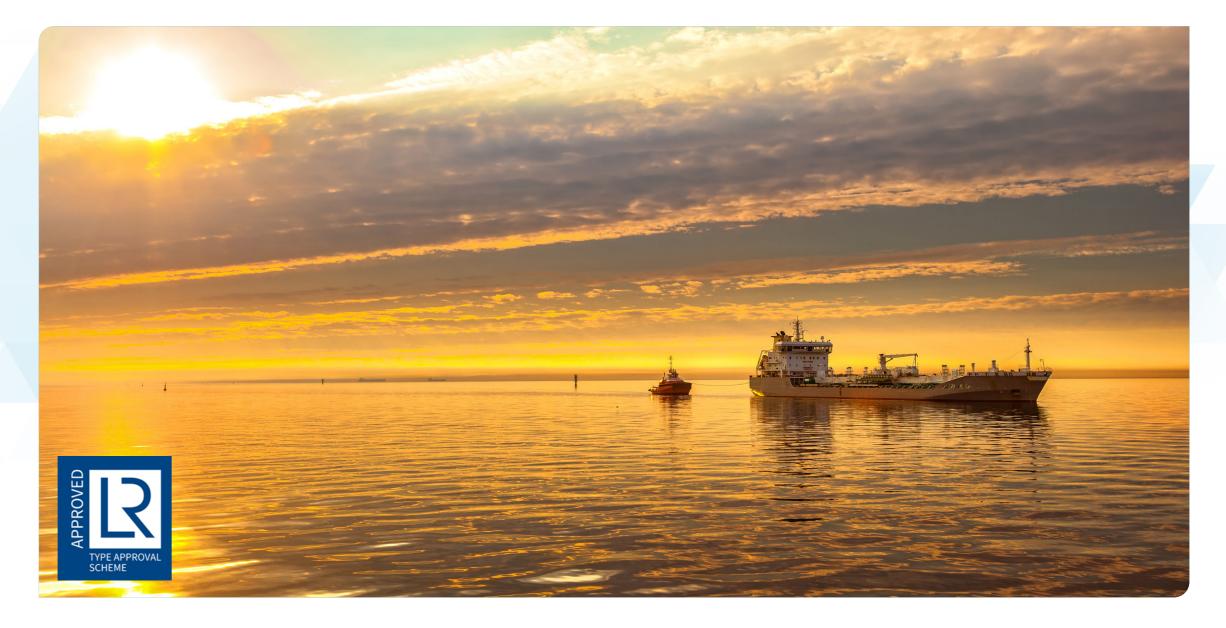

# MARINE HEAT & GLARE CONTROL WINDOW FILMS

SOLAR FILM TECHNOLOGY FOR NON-NAVIGATIONAL SHIP WINDOWS

Solarglide's Solar Film range is the perfect solution to keep your vessel, crew and passengers cool in even the hottest of environments. Easily applied to window interiors, the films reduce solar heat and glare while leaving the windows totally transparent.

The film range will reduce interior heat onboard considerable, limiting the need for air-conditioning units to be working at full capacity – it's a winner all round.

Ideal for crew areas, cabins and non-navigational windows, the films come in a range of three colours: reflective silver, low mirror neutral grey and low mirror bronze. There will be something to suit every style of interior.