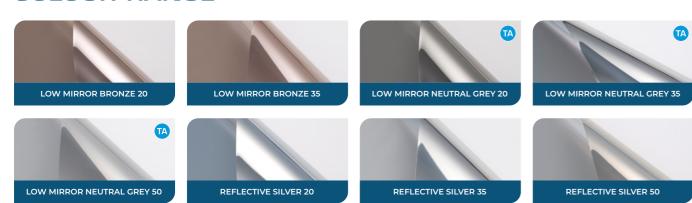

#### **COLOUR RANGE**

The film range will reduce interior heat onboard considerable, limiting the need for air-conditioning units to be working at full capacity – it's a winner all round.

Ideal for crew areas, cabins and non-navigational windows, the films come in a range of three colours: reflective silver, low mirror neutral grey and low mirror bronze. There will be something to suit every style of interior.

### THE DETAILS AND THE BENEFITS?

AVAILABLE BY THE ROLL, BY THE METRE OR CUT TO SIZE

AN INCREDIBLY COST-EFFECTIVE ALTERNATIVE TO BLINDS AND CURTAINS

AVAILABLE IN 914MM, 1219MM, 1524MM OR 1828MM WIDTHS

EACH COLOUR COMES IN A CHOICE OF SHADES – 20 (DARKEST), 35 AND 50 (ALLOWING THE MOST LIGHT THROUGH)