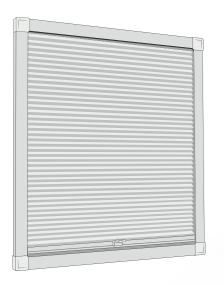

3

**OPTION 1: SINGLE BLIND** 

Single blackout, dimout or insect screen

**OPTION 2: DUAL BLIND** 

Dimout blind combined with blackout blind

**OPTION 3: DUAL BLIND** 

Blackout blind combined with insect screen