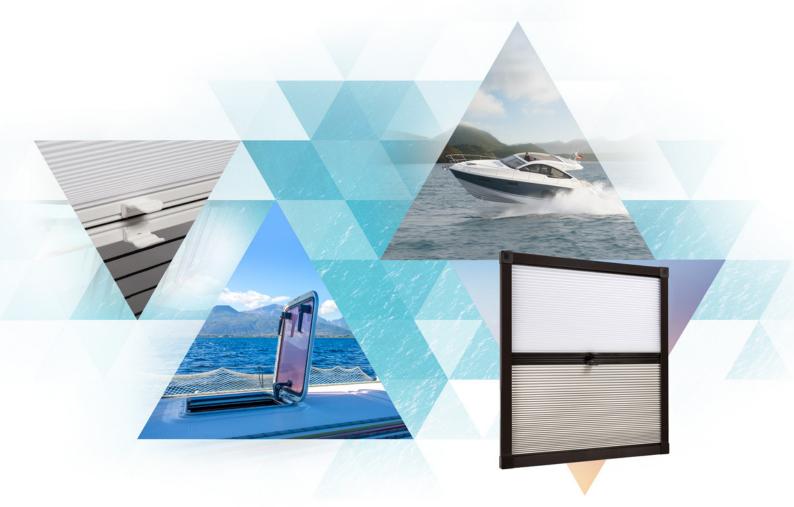

## HATCH AND ROOF PLEATED BLINDS

**DUAL AND SINGLE PLEATED BLINDS** 

# HATCH AND ROOF PLEATED BLINDS

#### **DUAL AND SINGLE PLEATED BLINDS**

Solarglide pleated hatch and roof blinds are available as a manually operated multistop draw system, which can house a single pleated blind or a double pleated blind combination. The blind acts as a sun barrier, controlling incoming light and glare through overhead marine windows.

#### **VESSEL TYPE**

#### **CRUISESHIP AND FERRIES**

Solarglide framed pleated blinds are an effective and sophisticated shading solution for non-navigational windows onboard cruise ships and ferries, including standard or hard to reach roof windows. They offer high levels of glass coverage for those windows where a roller blind or a curtain may not be appropriate. Designed solely for rectangular and square windows, this product offers a choice of blackout, dimout or insect screen materials in a single or double blind combination.

#### YACHTS AND SUPERYACHTS

Hatch and roof windows are extremely common onboard yachts and superyachts; so, it's important that these windows are covered effectively to prevent prolonged glare and sunshine flooding into the interior space from above. Because such roof and hatch windows are often left open to regulate temperature and keep those inside cool, Solarglide pleated blinds can also act as a barrier against unwanted flies and insects. Designed solely for rectangular and square windows, this product offers a choice of blackout, dimout or insect screen materials in a single or double blind combination.