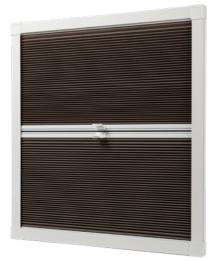

3

**OPTION 1: SINGLE BLIND** 

Single blackout, dimout or insect screen

**OPTION 2: DUAL BLIND** 

Dimout blind combined with blackout blind

**OPTION 3: DUAL BLIND** 

Blackout blind combined with insect screen