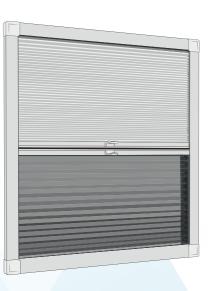

3

**OPTION 1: SINGLE BLIND** 

Single blackout, dimout or insect screen

**OPTION 2: DUAL BLIND** 

Dimout blind combined with blackout blind

**OPTION 3: DUAL BLIND** 

Blackout blind combined with insect screen