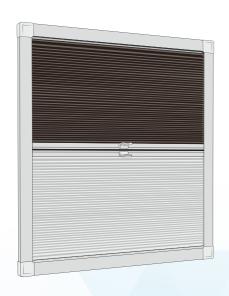

3

**OPTION 1: SINGLE BLIND** 

Single blackout, dimout or insect screen

**OPTION 2: DUAL BLIND** 

Dimout blind combined with blackout blind

**OPTION 3: DUAL BLIND** 

Blackout blind combined with insect screen