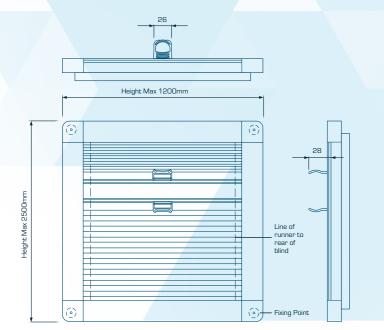

These blinds can be manufactured to any given size, however there are maximum restrictions in place; the maximum width we can offer is 1200mm, and the maximum height is 2500mm. These restrictions are due to the universal width sizes of the pleated material.

Solarglide uses FR honeycomb pleated technology for instant glare reduction and to regulate thermal performance. Solarglide's honeycomb technology eliminates visible strings and unsightly holes that can normally be seen in standard pleated blinds. Furthermore, the frame profiles are available in white or dark brown.