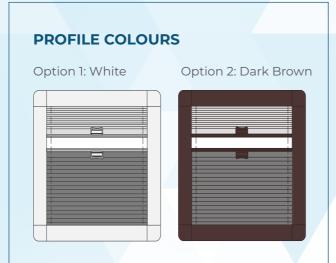

Solarglide uses FR honeycomb pleated technology for instant glare reduction and to regulate thermal performance. Solarglide's honeycomb technology eliminates visible strings and unsightly holes that can normally be seen in standard pleated blinds. Furthermore, the frame profiles are available in white or dark brown.

3

**OPTION 1: SINGLE BLIND** 

Single blackout, dimout or insect screen

**OPTION 2: DUAL BLIND** 

Dimout blind combined with blackout blind

**OPTION 3: DUAL BLIND** 

Blackout blind combined with insect screen