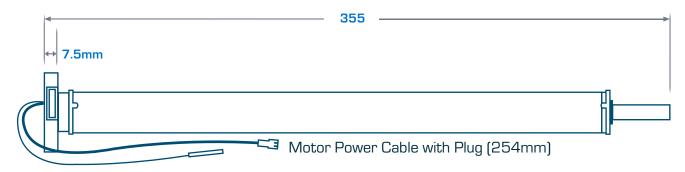

## **Dimensions**

<sup>\*\*</sup> Rechargeable Li-ion battery pack (2600 mAh) - Can be used in conjunction with Solar Panel