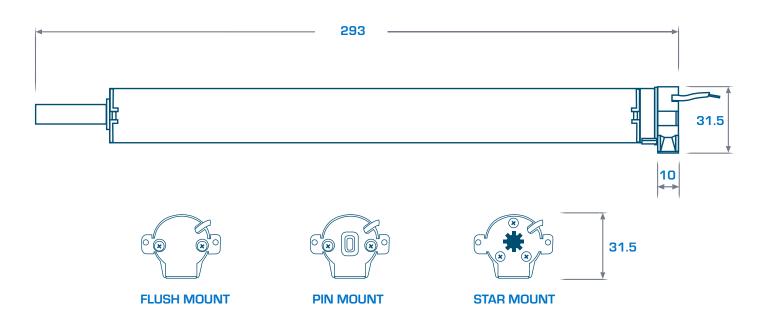

# **SOMFY 24V ROLL UP WIRED - R28WT**

### **Technical Features**

Voltage Supply: 24V DC

Index Protection Rating: IP 30

• Limit Switch Type: Electronic

Limit Switch Capacity: 60 Turns

• Temperature Working Range: 14° F to 185° F (-10° C to 85° C)

• Insulation Class: Class III

## **Dimensions (mm)**





# **240V RTS HARDWIRED CONTROL MOTOR**

| PERFORMANCES            | ROLL UP WIRED R28 WT |
|-------------------------|----------------------|
| VOLTAGE                 | 24V DC               |
| TORQUE                  | 0.8 Nm               |
| OVER CURRENT PROTECTION | 1A                   |
| *SOUND LEVEL            | 48 dBA - 57dBA       |
| SPEED                   | 30 rpm               |

<sup>\*</sup> According to standards ISO 3741 NF 31022 in dB(A) ref. IPW

#### Included Cables

24V DC POWER CABLE (attached to motor) - Male JST Connector 11.8 in. (300 mm) Length 24V DC EXTENSION CABLE - Female JST Connector 86.6 in. (2200 mm) Length

Normal functioning temperature: 0°C to +60°C