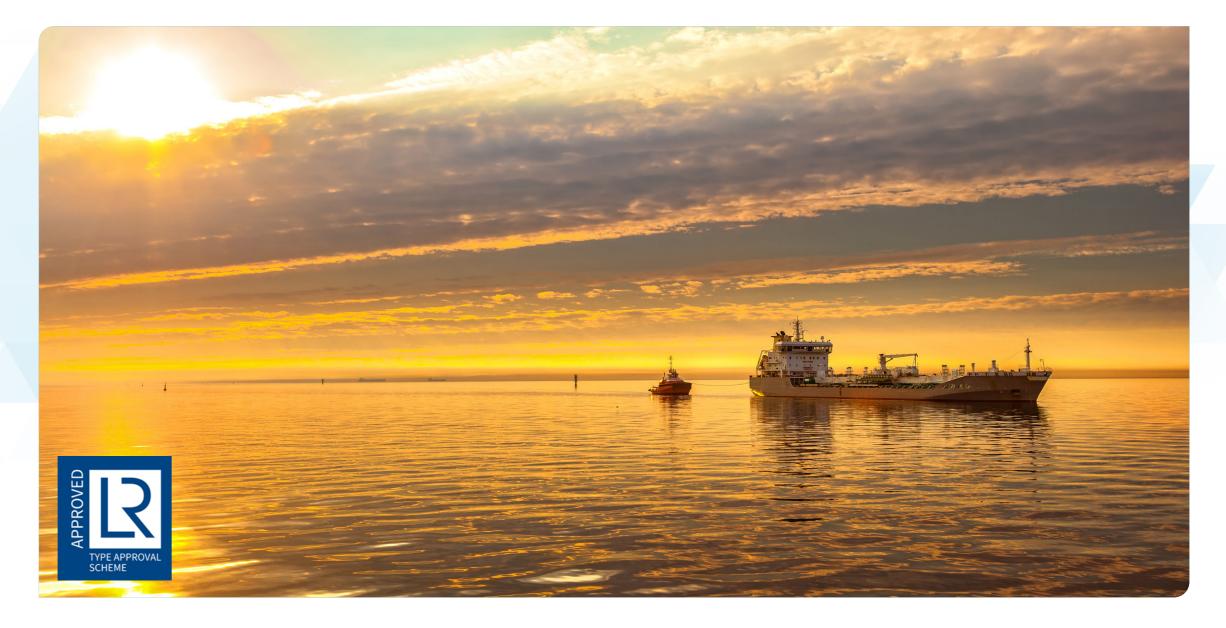

# MARINE HEAT & GLARE CONTROL WINDOW FILMS

SOLAR FILM TECHNOLOGY FOR NON-NAVIGATIONAL SHIP WINDOWS

Solarglide's Solar Film range is the perfect solution to keep your vessel, crew and passengers cool in even the hottest of environments. Easily applied to window interiors, the films reduce solar heat and glare while leaving the windows totally transparent.

The film range will reduce interior heat onboard considerable, limiting the need for air-conditioning units to be working at full capacity – it's a winner all round.

Ideal for crew areas, cabins and non-navigational windows, the films come in a range of three colours: reflective silver, low mirror neutral grey and solar bronze. There will be something to suit every style of interior.