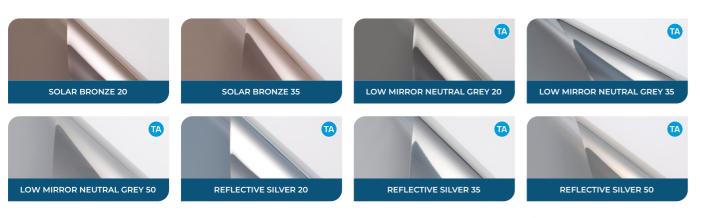

### **COLOUR RANGE**

# **SOLAR FILM SHADING EXPLAINED**

Three shades 20, 35 & 50

TA = Lloyds Register Type Approved

## **PERFORMANCE STATISTICS**

APPROVED

Type approval

SCHEME

We offer three Colours and three shade options including our Lloyds Register Type Approved 'Low mirrored neutral grey range.

| Film Type/Description                    | Roll<br>Length | Solar<br>Energy<br>Transmitted<br>% | Solar<br>Energy<br>Reflected<br>% | Solar<br>Energy<br>Absorbed<br>% | Visible<br>Light<br>Transmission<br>% | UV<br>Rejection<br>% | Glare<br>Reduction<br>% | Total Solar<br>Energy<br>Rejected<br>% |
|------------------------------------------|----------------|-------------------------------------|-----------------------------------|----------------------------------|---------------------------------------|----------------------|-------------------------|----------------------------------------|
| Reflective Silver 20 Solar Film (A)      | 30.48m         | 13%                                 | 52%                               | 35%                              | 16%                                   | 99%                  | 82%                     | 78%                                    |
| Reflective Silver 35 Solar Film TA       | 30.48m         | 21%                                 | 42%                               | 37%                              | 30%                                   | 99%                  | 66%                     | 69%                                    |
| Reflective Silver 50 Solar Film (A)      | 30.48m         | 33%                                 | 30%                               | 37%                              | 47%                                   | 99%                  | 47%                     | 54%                                    |
| Low Mirror Neutral Grey 20<br>Solar Film | 30.48m         | 14%                                 | 27%                               | 59%                              | 18%                                   | 99%                  | 80%                     | 70%                                    |
| Low Mirror Neutral Grey 35<br>Solar Film | 30.48m         | 26%                                 | 22%                               | 52%                              | 35%                                   | 99%                  | 60%                     | 61%                                    |
| Low Mirror Neutral Grey 50<br>Solar Film | 30.48m         | 39%                                 | 21%                               | 40%                              | 48%                                   | 99%                  | 45%                     | 50%                                    |
| Solar Bronze 20<br>Solar Film            | 30.48m         | 9%                                  | 55%                               | 39%                              | 17%                                   | 99%                  | 81%                     | 82%                                    |
| Solar Bronze 35<br>Solar Film            | 30.48m         | 23%                                 | 41%                               | 36%                              | 35%                                   | 99%                  | 60%                     | 68%                                    |