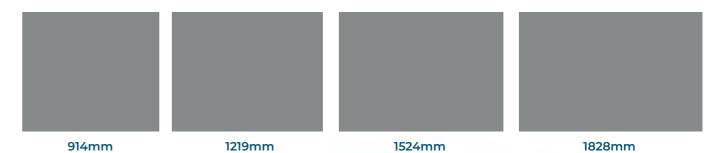

# THE DETAILS AND THE BENEFITS?

AVAILABLE BY THE ROLL, BY THE METRE OR CUT TO SIZE

AN INCREDIBLY COST-EFFECTIVE ALTERNATIVE TO BLINDS AND CURTAINS

AVAILABLE IN 914MM, 1219MM, 1524MM OR 1828MM WIDTHS

EACH COLOUR COMES IN A CHOICE OF SHADES – 20 (DARKEST), 35 AND 50 (ALLOWING THE MOST LIGHT THROUGH)

# **SOLAR FILM ROLL WIDTHS**

Four widths of solar film available