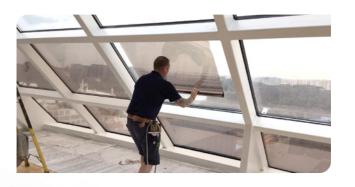

# MARINE HEAT & GLARE CONTROL WINDOW FILMS

SOLAR FILM TECHNOLOGY FOR NON-NAVIGATIONAL SHIP WINDOWS

Solarglide's Solar Film range is the perfect solution to keep your vessel, crew and passengers cool in even the hottest of environments. Easily applied to window interiors, the films reduce solar heat and glare while leaving the windows totally transparent.

SOLARGLIDE'S FILMS ARE FOR INTERNAL INSTALLATION ONLY

We also offer a survey, installation and removal of old existing film service for those who need extra support. But if you're hoping to fit the films yourself, we provide a comprehensive installation guide and kit to keep you right.