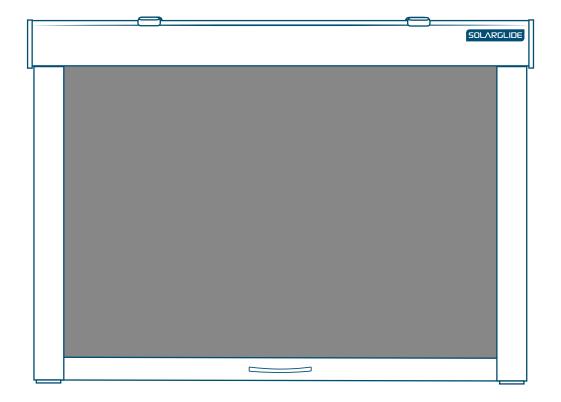

### Centrepull Handle With Side Channels & Locking Device

Centrepull Handle & Leather Fixing Strap (Single)

Centrepull Handle & Leather Fixing Straps (Double)

Motorised - Hardwired With Cable Guides

Motorised - Hardwired With Side Channels