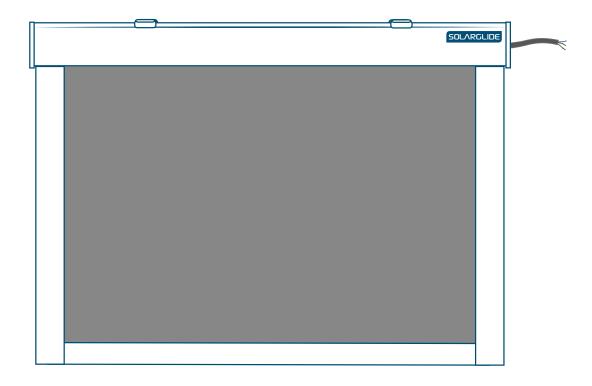

Motorised - Solar Powered With Cable Guides

Motorised - Solar Powered With Side Channels

Double Pulley System

Double Pulley System With Cable Guides

Single Pulley System With Cable Guides

COPYRIGHT © 2023, Solarglide Ltd

Motorised - Solar Powered With Cable Guides