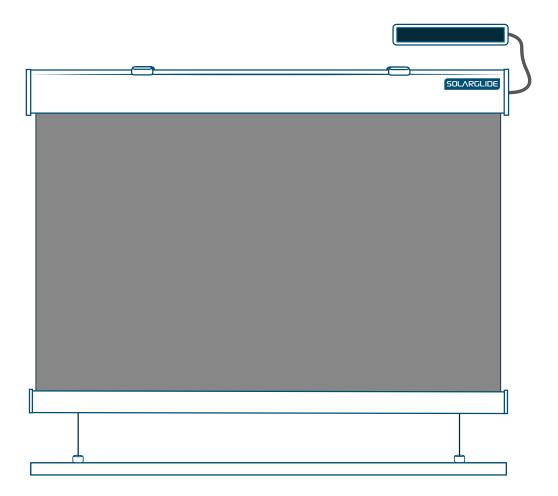

Motorised - Solar Powered With Cable Guides

Motorised - Solar Powered With Side Channels

Double Pulley System

Double Pulley System With Cable Guides

Single Pulley System With Cable Guides

COPYRIGHT © 2023, Solarglide Ltd