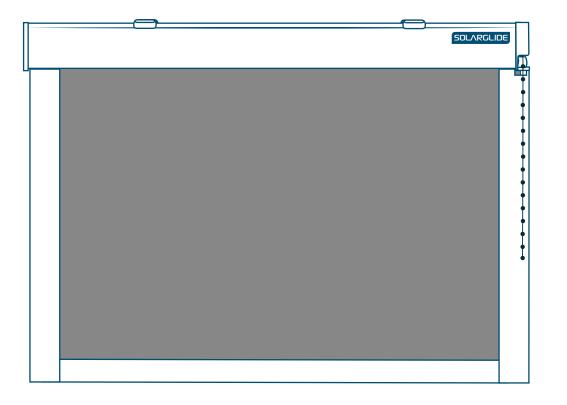

Double Pulley System

Double Pulley System With Cable Guides

Single Pulley System With Cable Guides

Single Pulley System With Side Channels

Sidewinder Chain With Cable Guides

COPYRIGHT © 2023, Solarglide Ltd

Sidewinder Chain With Cable Guides

COPYRIGHT © 2023, Solarglide Ltd

Centrepull Handle With Level Pegs

Centrepull Handle & Leather Fixing Strap (Single)

Centrepull Handle & Leather Fixing Strap (Double)

Motorised - Hardwired With Cable Guides