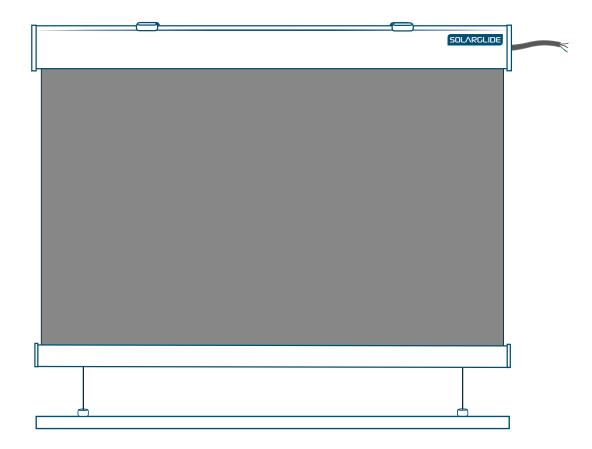

### Centrepull Handle With Side Channels & Locking Device

Centrepull Handle & Leather Fixing Strap (Single)

Centrepull Handle & Leather Fixing Straps (Double)

Motorised - Hardwired With Cable Guides

Motorised - Hardwired With Side Channels

Sidewinder Chain With Cable Guides

COPYRIGHT © 2023, Solarglide Ltd

Centrepull Handle With Level Pegs

Centrepull Handle & Leather Fixing Strap (Single)

Centrepull Handle & Leather Fixing Strap (Double)

Motorised - Hardwired With Cable Guides