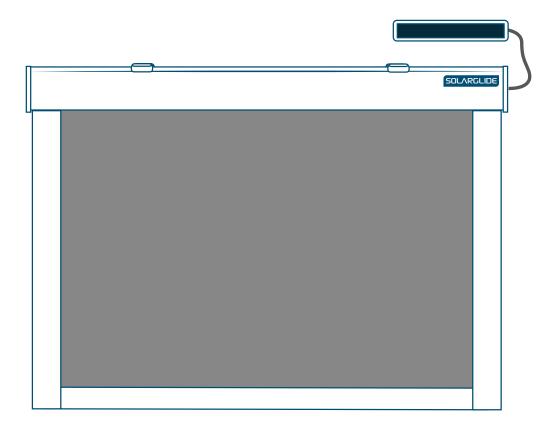

Motorised - Solar Powered With Cable Guides

Motorised - Solar Powered With Side Channels

Double Pulley System

Double Pulley System With Cable Guides

Single Pulley System With Cable Guides

COPYRIGHT © 2023, Solarglide Ltd