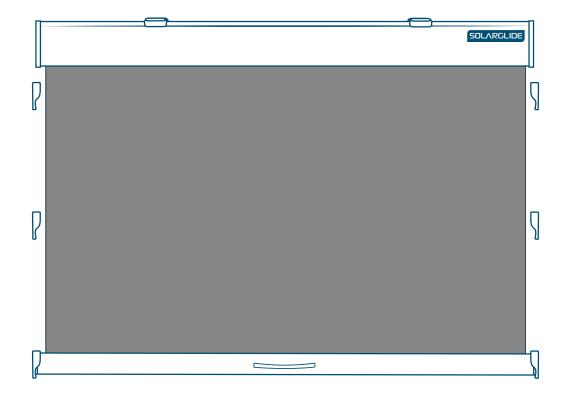

Double Pulley System

Double Pulley System With Cable Guides

Single Pulley System With Cable Guides

Single Pulley System With Side Channels

Sidewinder Chain With Cable Guides

COPYRIGHT © 2023, Solarglide Ltd

### Centrepull Handle With Side Channels & Locking Device

Centrepull Handle & Leather Fixing Strap (Single)

Centrepull Handle & Leather Fixing Straps (Double)

Motorised - Hardwired With Cable Guides

Motorised - Hardwired With Side Channels