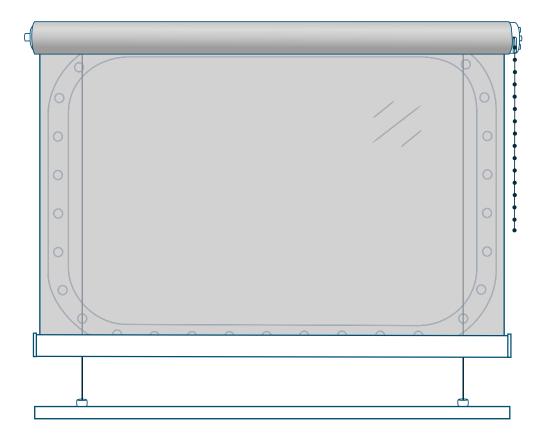

Double Pulley System

Double Pulley System With Cable Guides

Single Pulley System With Cable Guides

Single Pulley System With Side Channels

Sidewinder Chain With Cable Guides

COPYRIGHT © 2023, Solarglide Ltd

Sidewinder Chain With Side Channels

Centrepull Handle With Level Pegs

#### Double Pulley System

Double Pulley System With Cable Guides

Single Pulley System With Cable Guides

Sidewinder Chain With Cable Guides

Centrepull Handle With Level Pegs

Centrepull Handle & Leather Fixing Strap (Single)

Centrepull Handle & Leather Fixing Strap (Double)

Motorised - Hardwired With Cable Guides

Motorised - Solar Powered With Cable Guides