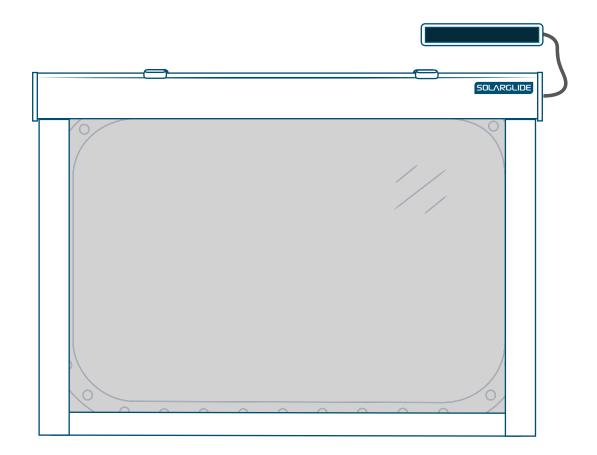

Motorised - Hardwired With Side Channels

Motorised - Solar Powered With Cable Guides

Motorised - Solar Powered With Side Channels