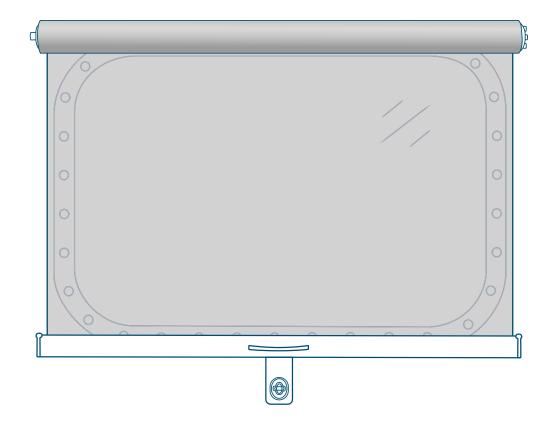

Sidewinder Chain With Side Channels

Centrepull Handle With Level Pegs

#### Double Pulley System

Double Pulley System With Cable Guides

Single Pulley System With Cable Guides

Sidewinder Chain With Cable Guides

Centrepull Handle With Level Pegs

Centrepull Handle & Leather Fixing Strap (Single)