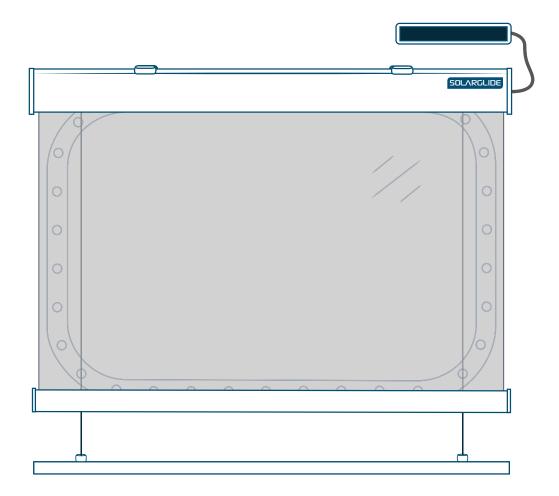

Motorised - Hardwired With Side Channels

Motorised - Solar Powered With Cable Guides

Motorised - Solar Powered With Side Channels