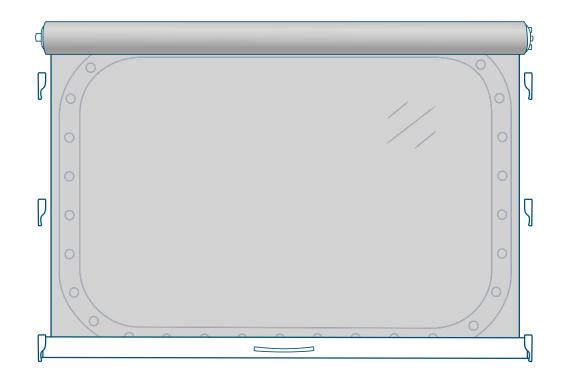

Motorised - Hardwired With Side Channels

Motorised - Solar Powered With Cable Guides

Motorised - Solar Powered With Side Channels