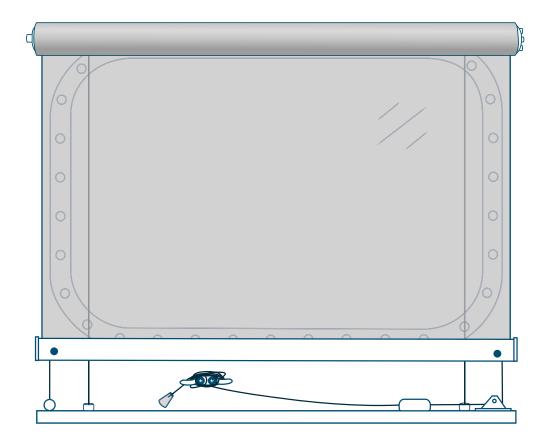

Double Pulley System

Double Pulley System With Cable Guides

Single Pulley System With Cable Guides

Single Pulley System With Side Channels

Sidewinder Chain With Cable Guides

COPYRIGHT © 2023, Solarglide Ltd

#### Double Pulley System

Double Pulley System With Cable Guides

Single Pulley System With Cable Guides

Sidewinder Chain With Cable Guides

Centrepull Handle With Level Pegs

Centrepull Handle & Leather Fixing Strap (Single)