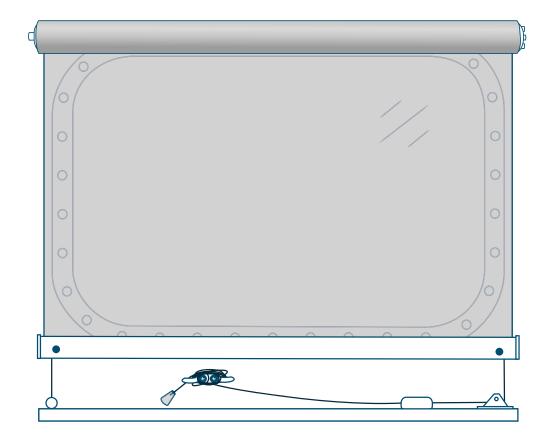

Double Pulley System

Double Pulley System With Cable Guides

Single Pulley System With Cable Guides

Single Pulley System With Side Channels

Sidewinder Chain With Cable Guides

COPYRIGHT © 2023, Solarglide Ltd

#### Double Pulley System

Double Pulley System With Cable Guides

Single Pulley System With Cable Guides

Sidewinder Chain With Cable Guides

Centrepull Handle With Level Pegs

Centrepull Handle & Leather Fixing Strap (Single)