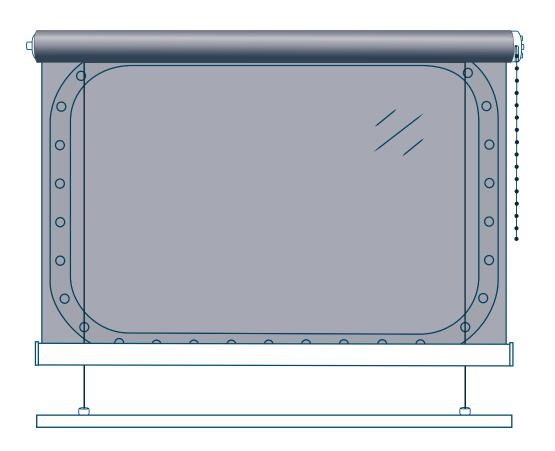

**Double Pulley System** 

**Double Pulley System With Cable Guides** 

Single Pulley System With Cable Guides

Sidewinder Chain With Cable Guides

**Centrepull Handle With Level Pegs** 

Centrepull Handle & Leather Fixing Strap (Single)