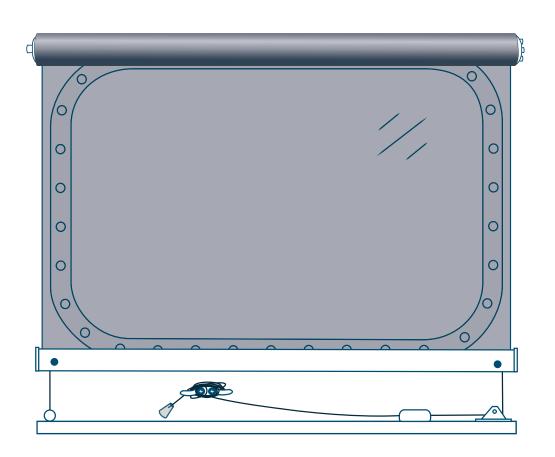

**Double Pulley System** 

**Double Pulley System With Cable Guides** 

Single Pulley System With Cable Guides

Sidewinder Chain With Cable Guides

**Centrepull Handle With Level Pegs** 

Centrepull Handle & Leather Fixing Strap (Single)