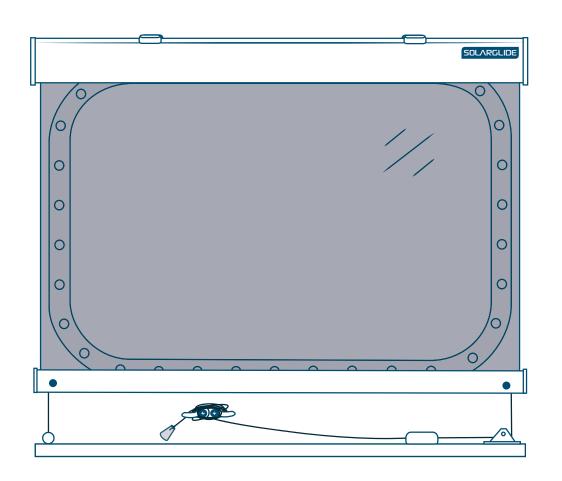

**Double Pulley System** 

**Double Pulley System With Cable Guides** 

Single Pulley System With Cable Guides

Sidewinder Chain With Cable Guides

**Centrepull Handle With Level Pegs** 

Centrepull Handle & Leather Fixing Strap (Single)