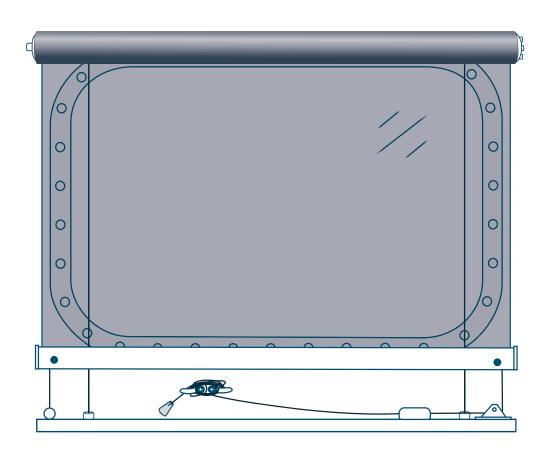

**Double Pulley System** 

**Double Pulley System With Cable Guides** 

Single Pulley System With Cable Guides

Sidewinder Chain With Cable Guides

**Centrepull Handle With Level Pegs** 

Centrepull Handle & Leather Fixing Strap (Single)