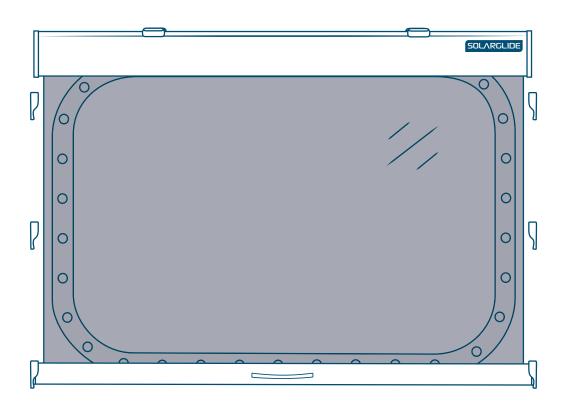

**Double Pulley System** 

**Double Pulley System With Cable Guides** 

Single Pulley System With Cable Guides

Sidewinder Chain With Cable Guides

**Centrepull Handle With Level Pegs** 

Centrepull Handle & Leather Fixing Strap (Single)

Single Pulley System With Cable Guides

Sidewinder Chain With Cable Guides

**Centrepull Handle With Level Pegs** 

Centrepull Handle & Leather Fixing Strap (Single)

Centrepull Handle & Leather Fixing Strap (Double)