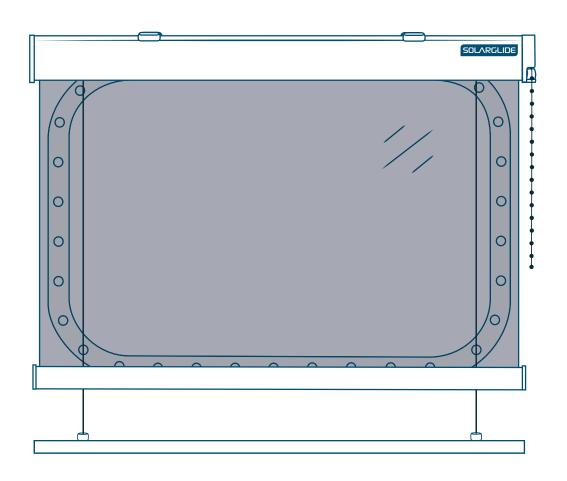

**Motorised - Hardwired With Cable Guides** 

**Motorised - Solar Powered With Cable Guides** 