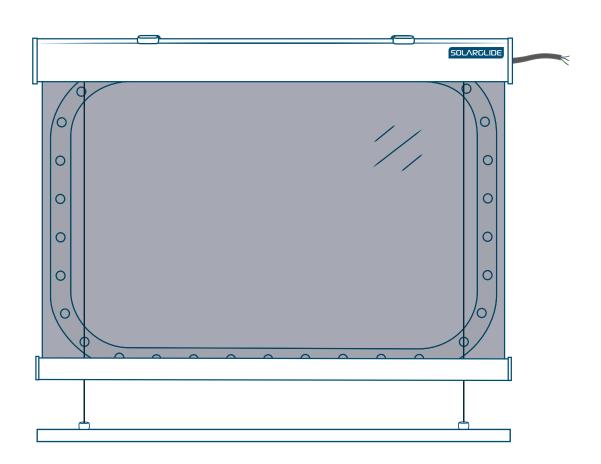

Centrepull Handle & Leather Fixing Strap (Double)

**Motorised - Hardwired With Cable Guides** 

**Motorised - Solar Powered With Cable Guides** 

**Double Pulley System** 

**Double Pulley System With Cable Guides** 

**Motorised - Hardwired With Cable Guides** 

**Motorised - Solar Powered With Cable Guides** 