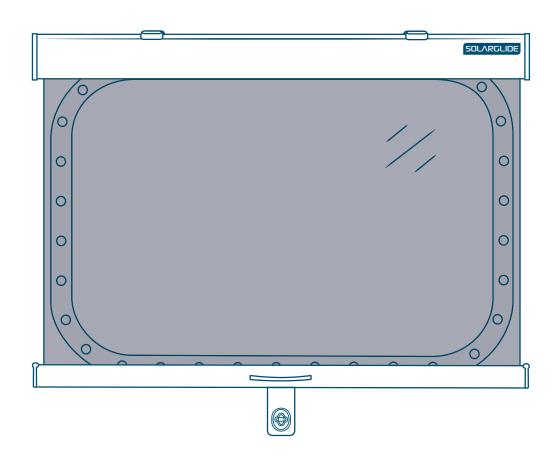

**Double Pulley System** 

**Double Pulley System With Cable Guides** 

Single Pulley System With Cable Guides

Sidewinder Chain With Cable Guides

**Centrepull Handle With Level Pegs** 

Centrepull Handle & Leather Fixing Strap (Single)

Single Pulley System With Cable Guides

Sidewinder Chain With Cable Guides

**Centrepull Handle With Level Pegs** 

Centrepull Handle & Leather Fixing Strap (Single)

Centrepull Handle & Leather Fixing Strap (Double)