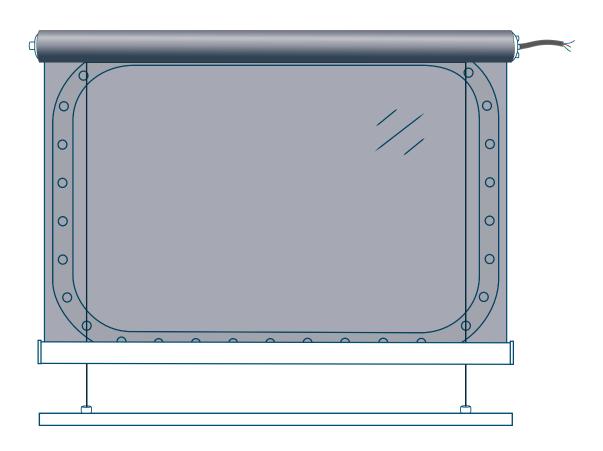

Centrepull Handle & Leather Fixing Strap (Double)

**Motorised - Hardwired With Cable Guides** 

**Motorised - Solar Powered With Cable Guides** 

**Double Pulley System** 

**Double Pulley System With Cable Guides** 

**Motorised - Hardwired With Cable Guides** 

**Motorised - Solar Powered With Cable Guides** 