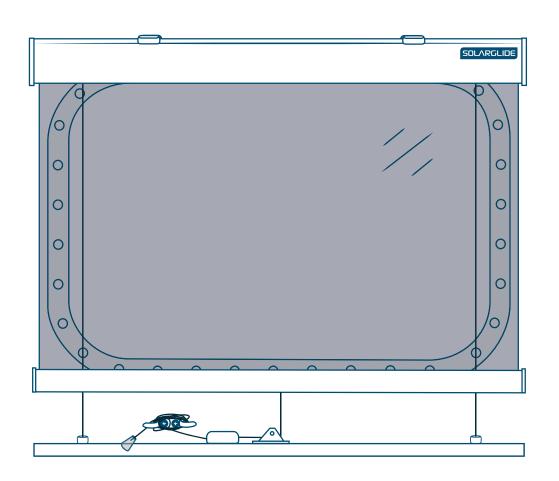

Single Pulley System With Cable Guides

Sidewinder Chain With Cable Guides

**Centrepull Handle With Level Pegs** 

Centrepull Handle & Leather Fixing Strap (Single)

Centrepull Handle & Leather Fixing Strap (Double)