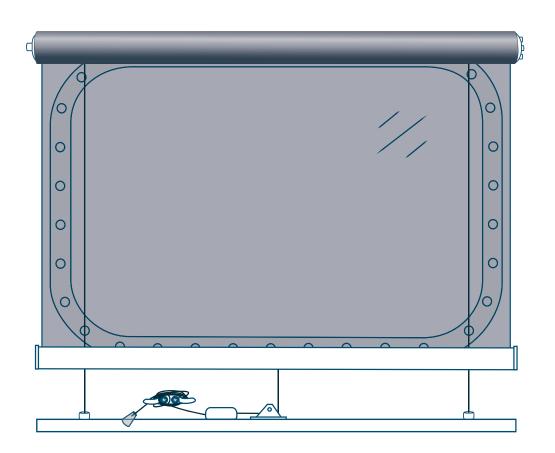

**Double Pulley System** 

**Double Pulley System With Cable Guides** 

Single Pulley System With Cable Guides

Sidewinder Chain With Cable Guides

**Centrepull Handle With Level Pegs** 

Centrepull Handle & Leather Fixing Strap (Single)