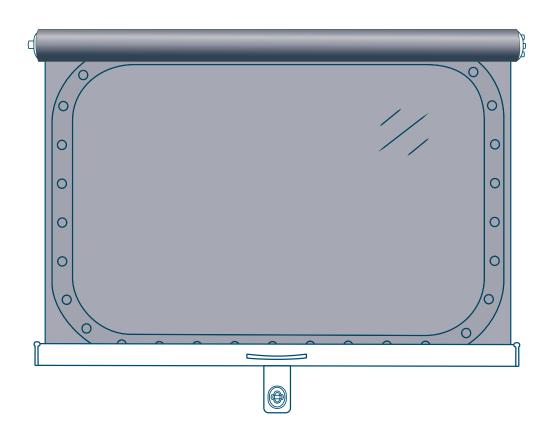

Single Pulley System With Cable Guides

Sidewinder Chain With Cable Guides

**Centrepull Handle With Level Pegs** 

Centrepull Handle & Leather Fixing Strap (Single)

Centrepull Handle & Leather Fixing Strap (Double)