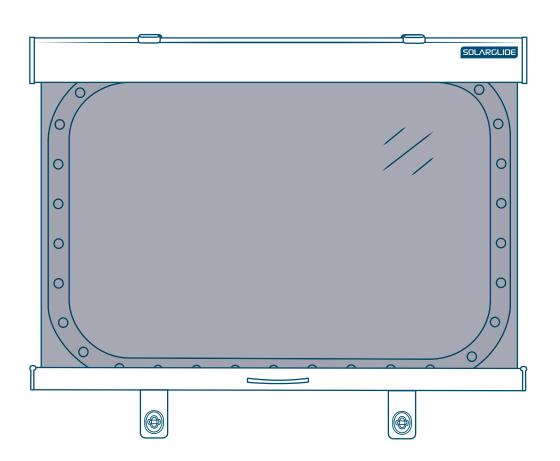

Centrepull Handle & Leather Fixing Strap (Double)

**Motorised - Hardwired With Cable Guides** 

**Motorised - Solar Powered With Cable Guides** 

**Double Pulley System** 

**Double Pulley System With Cable Guides** 

**Motorised - Hardwired With Cable Guides** 

**Motorised - Solar Powered With Cable Guides** 