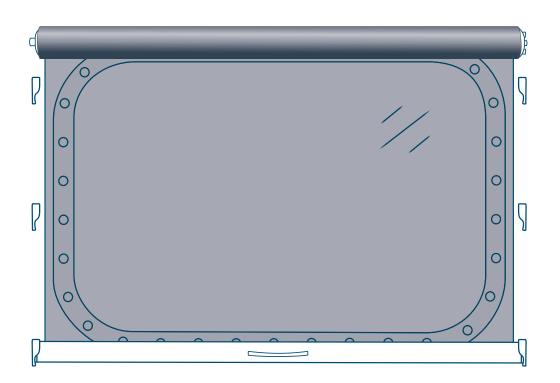

Single Pulley System With Cable Guides

Sidewinder Chain With Cable Guides

**Centrepull Handle With Level Pegs** 

Centrepull Handle & Leather Fixing Strap (Single)

Centrepull Handle & Leather Fixing Strap (Double)