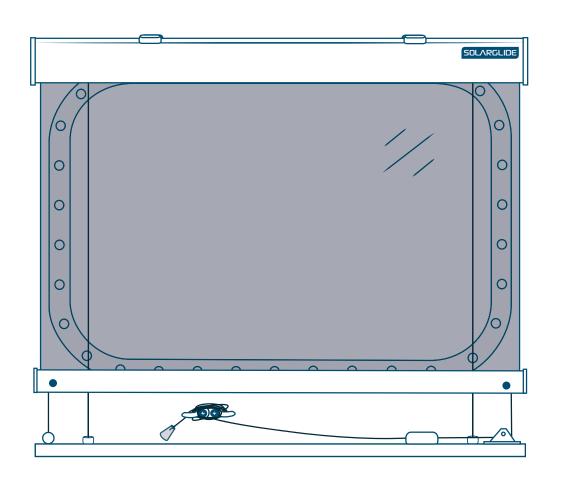

**Double Pulley System** 

**Double Pulley System With Cable Guides** 

Single Pulley System With Cable Guides

Sidewinder Chain With Cable Guides

**Centrepull Handle With Level Pegs** 

Centrepull Handle & Leather Fixing Strap (Single)

Centrepull Handle & Leather Fixing Strap (Double)

**Motorised - Hardwired With Cable Guides** 

**Motorised - Solar Powered With Cable Guides** 

**Double Pulley System** 

**Double Pulley System With Cable Guides** 