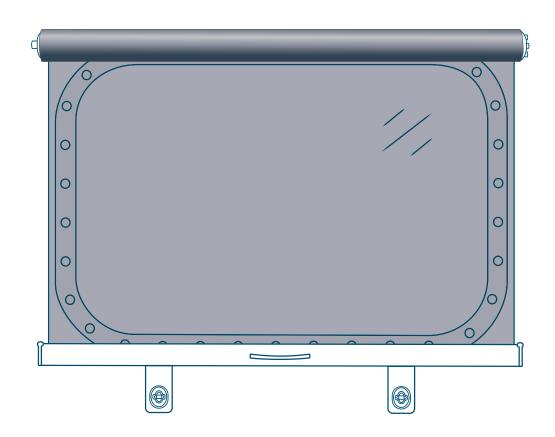

**Double Pulley System** 

**Double Pulley System With Cable Guides** 

Single Pulley System With Cable Guides

Sidewinder Chain With Cable Guides

**Centrepull Handle With Level Pegs** 

Centrepull Handle & Leather Fixing Strap (Single)