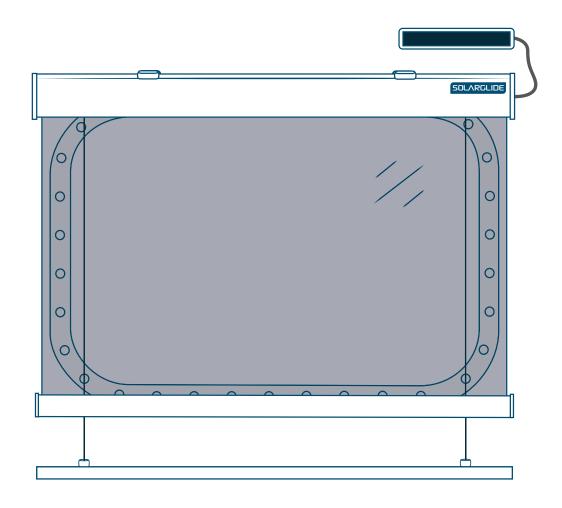

Centrepull Handle & Leather Fixing Strap (Double)

**Motorised - Hardwired With Cable Guides** 

**Motorised - Solar Powered With Cable Guides** 

**Double Pulley System** 

**Double Pulley System With Cable Guides** 