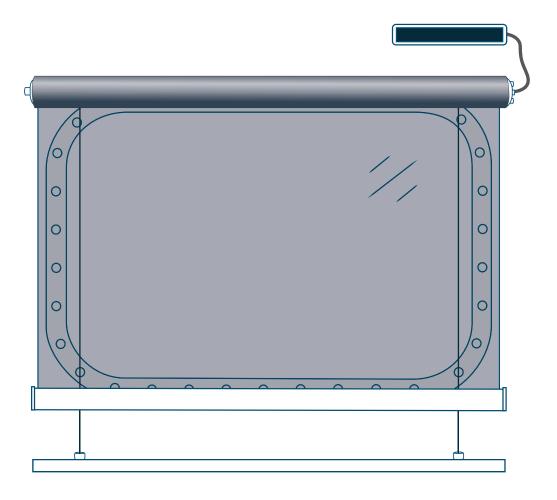

Centrepull Handle & Leather Fixing Strap (Double)

**Motorised - Hardwired With Cable Guides** 

**Motorised - Solar Powered With Cable Guides** 

**Double Pulley System** 

**Double Pulley System With Cable Guides** 

**Motorised - Hardwired With Cable Guides** 

**Motorised - Solar Powered With Cable Guides** 