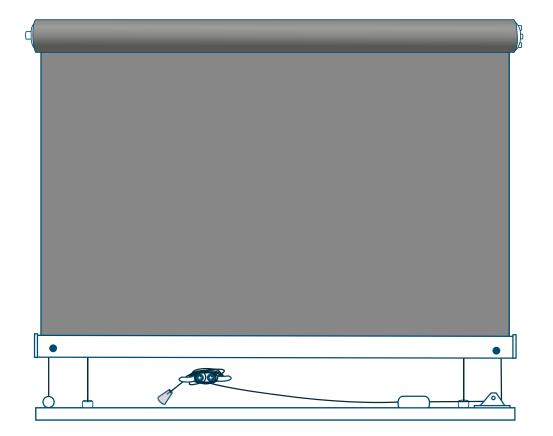

Double Pulley System

Double Pulley System With Cable Guides

Single Pulley System With Cable Guides

Single Pulley System With Side Channels

Sidewinder Chain With Cable Guides

COPYRIGHT © 2024, Solarglide Ltd