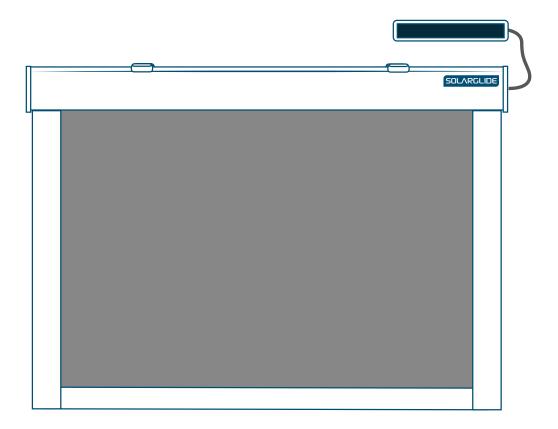

Motorised - Solar Powered With Cable Guides

Motorised - Solar Powered With Side Channels

Double Pulley System

Double Pulley System With Cable Guides

Single Pulley System With Cable Guides

COPYRIGHT © 2024, Solarglide Ltd