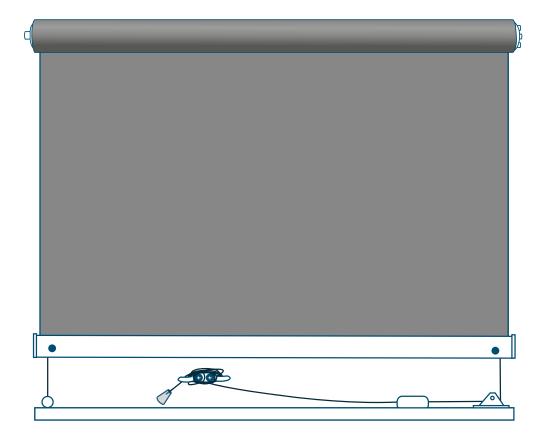

Double Pulley System

Double Pulley System With Cable Guides

Single Pulley System With Cable Guides

Single Pulley System With Side Channels

Sidewinder Chain With Cable Guides

COPYRIGHT © 2024, Solarglide Ltd