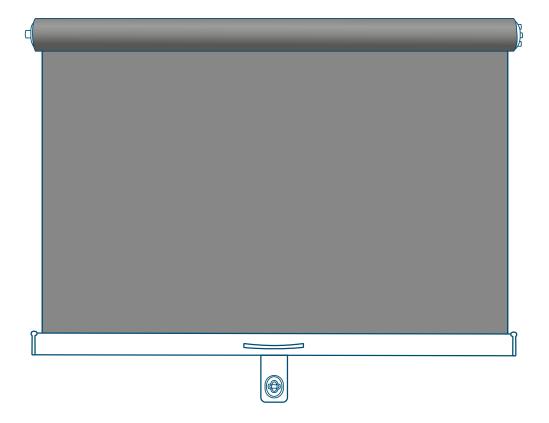

#### Centrepull Handle With Side Channels & Locking Device

Centrepull Handle & Leather Fixing Strap (Single)

Centrepull Handle & Leather Fixing Straps (Double)

Motorised - Hardwired With Cable Guides

Motorised - Hardwired With Side Channels