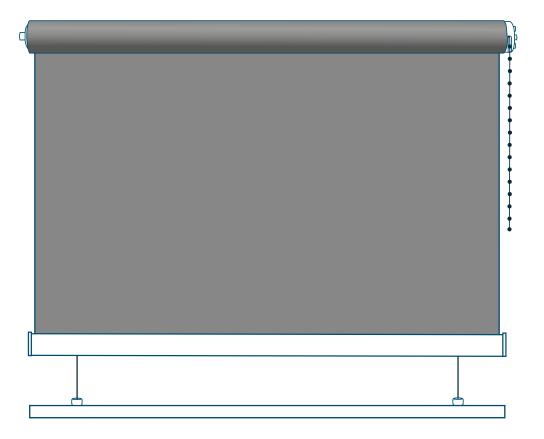

Double Pulley System

Double Pulley System With Cable Guides

Single Pulley System With Cable Guides

Single Pulley System With Side Channels

Sidewinder Chain With Cable Guides

COPYRIGHT © 2024, Solarglide Ltd

Sidewinder Chain With Cable Guides

COPYRIGHT © 2024, Solarglide Ltd

Centrepull Handle With Level Pegs

Centrepull Handle & Leather Fixing Strap (Single)

Centrepull Handle & Leather Fixing Strap (Double)

Motorised - Hardwired With Cable Guides