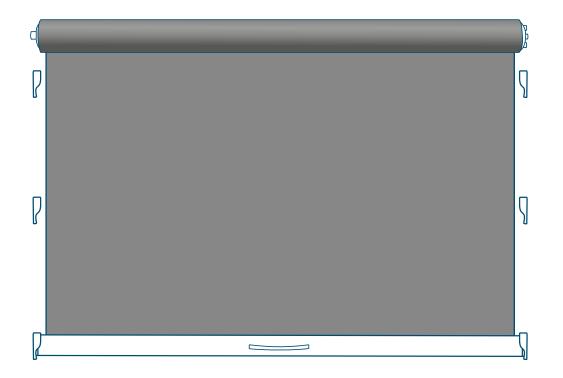

#### Centrepull Handle With Side Channels & Locking Device

Centrepull Handle & Leather Fixing Strap (Single)

Centrepull Handle & Leather Fixing Straps (Double)

Motorised - Hardwired With Cable Guides

Motorised - Hardwired With Side Channels