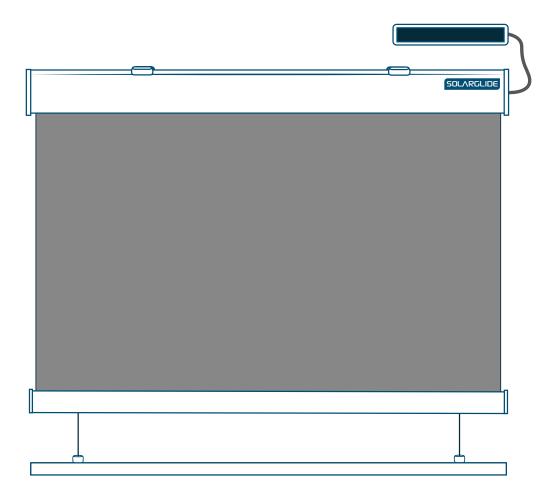

Motorised - Solar Powered With Cable Guides

Motorised - Solar Powered With Side Channels

Double Pulley System

Double Pulley System With Cable Guides

Single Pulley System With Cable Guides

COPYRIGHT © 2024, Solarglide Ltd