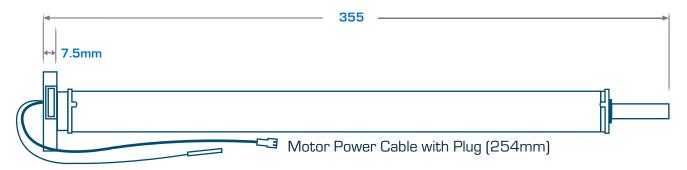

## **Dimensions**

<sup>\*\*</sup> Rechargeable Li-ion battery pack (2600 mAh) - Can be used in conjunction with Solar Panel