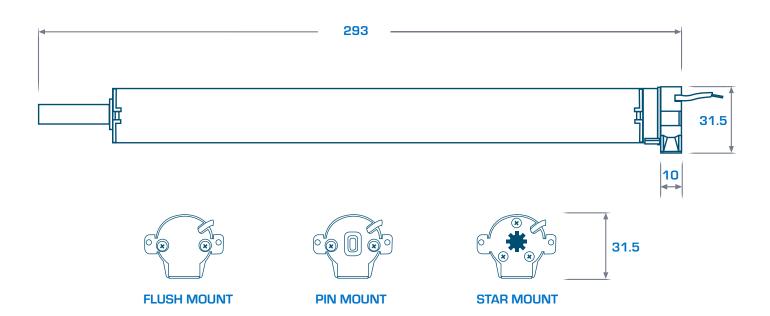

## **SOMFY 24V ROLL UP WIRED - R28WT**

### **Technical Features**

Voltage Supply: 24V DC

Index Protection Rating: IP 30

• Limit Switch Type: Electronic

Limit Switch Capacity: 60 Turns

• Temperature Working Range: 14° F to 185° F (-10° C to 85° C)

• Insulation Class: Class III

## **Dimensions (mm)**





# **240V RTS HARDWIRED CONTROL MOTOR**

| PERFORMANCES            | ROLL UP WIRED R28 WT |
|-------------------------|----------------------|
| VOLTAGE                 | 24V DC               |
| TORQUE                  | 0.8 Nm               |
| OVER CURRENT PROTECTION | 1A                   |
| *SOUND LEVEL            | 48 dBA - 57dBA       |
| SPEED                   | 30 rpm               |

<sup>\*</sup> According to standards ISO 3741 NF 31022 in dB(A) ref. IPW

#### Included Cables

24V DC POWER CABLE (attached to motor) - Male JST Connector 11.8 in. (300 mm) Length 24V DC EXTENSION CABLE - Female JST Connector 86.6 in. (2200 mm) Length

Normal functioning temperature:  $0^{\circ}$ C to  $+60^{\circ}$ C