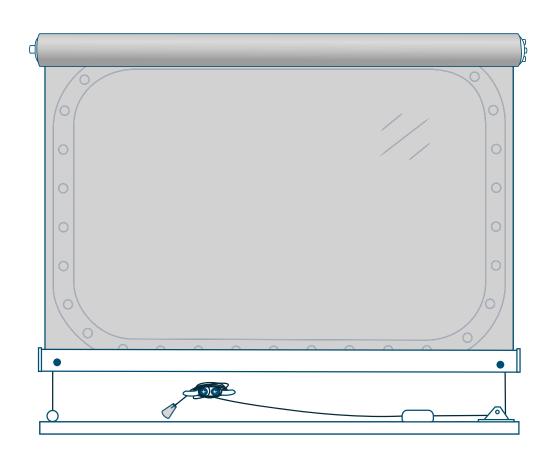

**Double Pulley System** 

**Double Pulley System With Cable Guides** 

Single Pulley System With Cable Guides

Single Pulley System With Side Channels