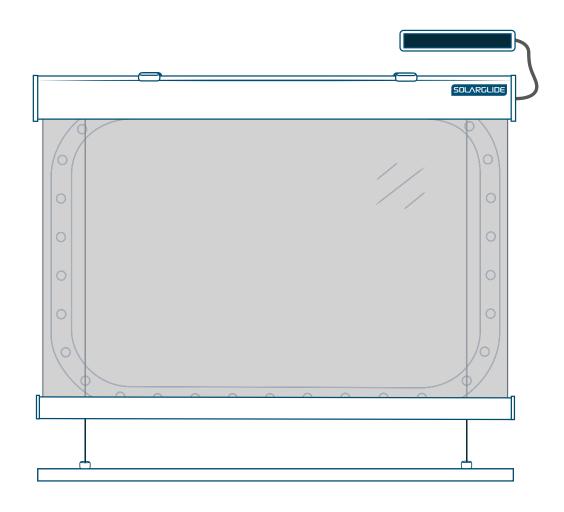

Centrepull Handle & Leather Fixing Straps (Double)

**Motorised - Hardwired With Cable Guides** 

**Motorised - Hardwired With Side Channels** 

**Motorised - Solar Powered With Cable Guides** 

**Motorised - Solar Powered With Side Channels** 