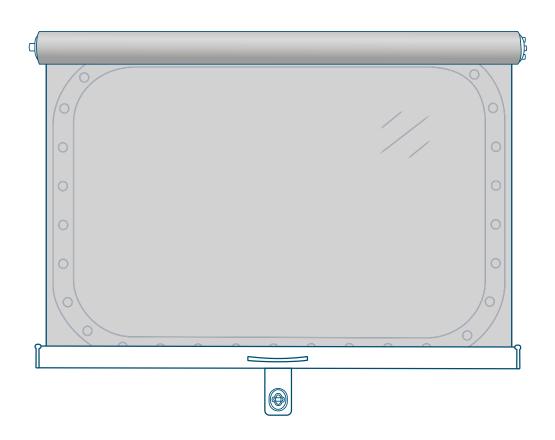

#### Sidewinder Chain With Cable Guides

**Sidewinder Chain With Side Channels** 

**Centrepull Handle With Level Pegs** 

Centrepull Handle With Side Channels & Locking Device

Centrepull Handle & Leather Fixing Strap (Single)

**Double Pulley System** 

**Double Pulley System With Cable Guides** 

Single Pulley System With Cable Guides

Sidewinder Chain With Cable Guides

**Centrepull Handle With Level Pegs** 

Centrepull Handle & Leather Fixing Strap (Single)