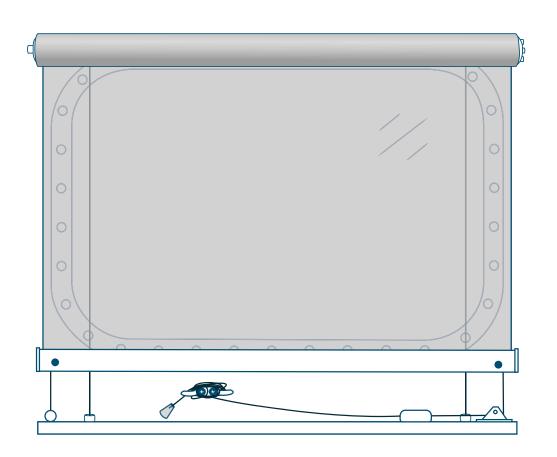

**Double Pulley System** 

**Double Pulley System With Cable Guides** 

Single Pulley System With Cable Guides

Sidewinder Chain With Cable Guides

**Centrepull Handle With Level Pegs** 

Centrepull Handle & Leather Fixing Strap (Single)