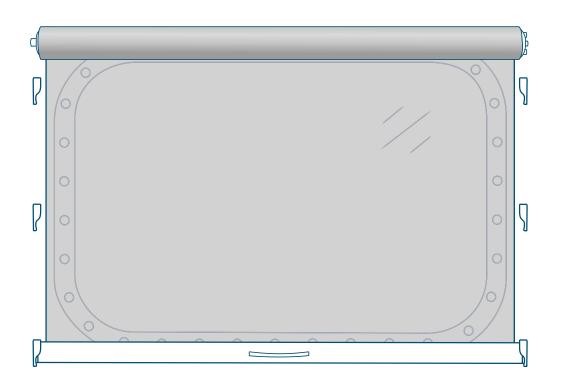

**Double Pulley System** 

**Double Pulley System With Cable Guides** 

Single Pulley System With Cable Guides

Single Pulley System With Side Channels

**Double Pulley System** 

**Double Pulley System With Cable Guides** 

Single Pulley System With Cable Guides

Sidewinder Chain With Cable Guides

**Centrepull Handle With Level Pegs** 

Centrepull Handle & Leather Fixing Strap (Single)