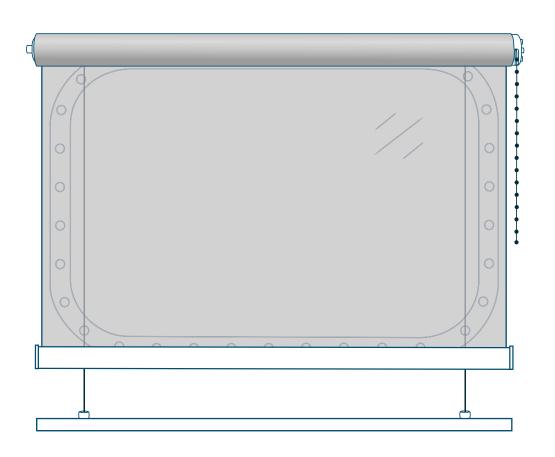

#### Sidewinder Chain With Cable Guides

**Sidewinder Chain With Side Channels** 

**Centrepull Handle With Level Pegs** 

Centrepull Handle With Side Channels & Locking Device

Centrepull Handle & Leather Fixing Strap (Single)

**Double Pulley System** 

**Double Pulley System With Cable Guides** 

Single Pulley System With Cable Guides

Sidewinder Chain With Cable Guides

**Centrepull Handle With Level Pegs** 

Centrepull Handle & Leather Fixing Strap (Single)