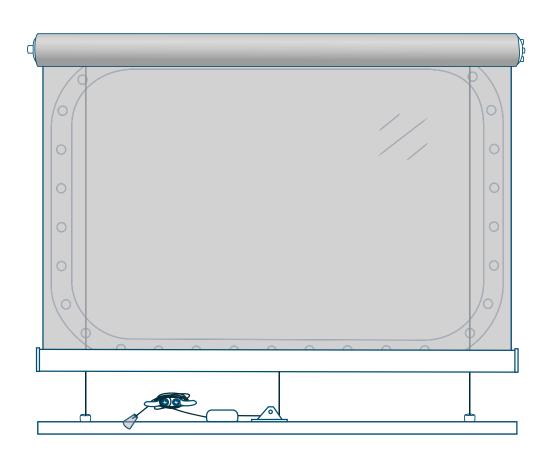

**Double Pulley System** 

**Double Pulley System With Cable Guides** 

Single Pulley System With Cable Guides

Single Pulley System With Side Channels

**Double Pulley System** 

**Double Pulley System With Cable Guides** 

Single Pulley System With Cable Guides

Sidewinder Chain With Cable Guides

**Centrepull Handle With Level Pegs** 

Centrepull Handle & Leather Fixing Strap (Single)