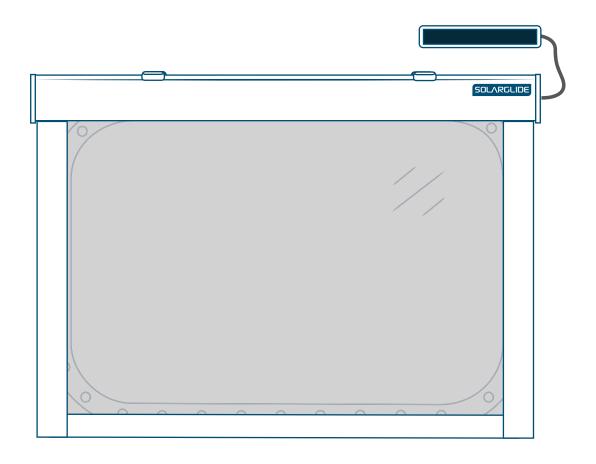

Centrepull Handle & Leather Fixing Strap (Double)

**Motorised - Hardwired With Cable Guides** 

**Motorised - Solar Powered With Cable Guides** 