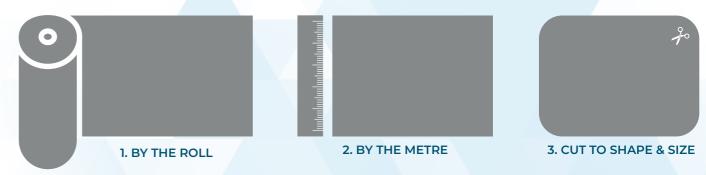

# THE DETAILS AND THE BENEFITS?

AVAILABLE BY THE ROLL, BY THE METRE OR CUT TO SIZE

AN INCREDIBLY COST-EFFECTIVE ALTERNATIVE TO BLINDS AND CURTAINS

AVAILABLE IN 914MM, 1219MM, 1524MM OR 1828MM WIDTHS

EACH COLOUR COMES WITH A CHOICE OF THREE SHADES 20, 35 & 50 (20 BEING THE DARKEST SHADE)

### FILM CUTTING OPTIONS

Three choices