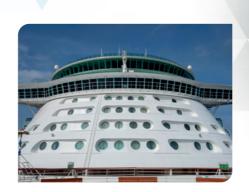

# MARINE HEAT & GLARE CONTROL WINDOW FILMS

TYPE APPROVED ADHESIVE SOLAR FILM FOR SHIPS AND CRUISELINERS

# MARINE HEAT & GLARE CONTROL WINDOW FILMS

SOLAR FILM TECHNOLOGY FOR NON-NAVIGATIONAL SHIP WINDOWS

Solarglide's Type Approved Solar Film range is the perfect solution to keep your vessel, crew, and passengers cool (even in the hottest of environments). Professionally applied to internal window glass surfaces, Solarglide films reduce solar heat and glare whist leaving the windows transparent with high levels of visibility.