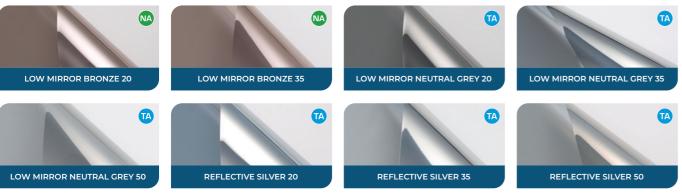

Solarglide's film range will reduce interior heat onboard considerable, limiting the need for air-conditioning units to be working at full capacity – saving money for your organisation and vessel.

Ideal for restaurants, passenger areas, viewing areas and cabins, Solarglide window films come in a range of three colours: reflective silver, low mirror neutral grey and low mirror bronze. Neutral colours that discreetly suit most marine interiors.

#### **COLOUR RANGE**