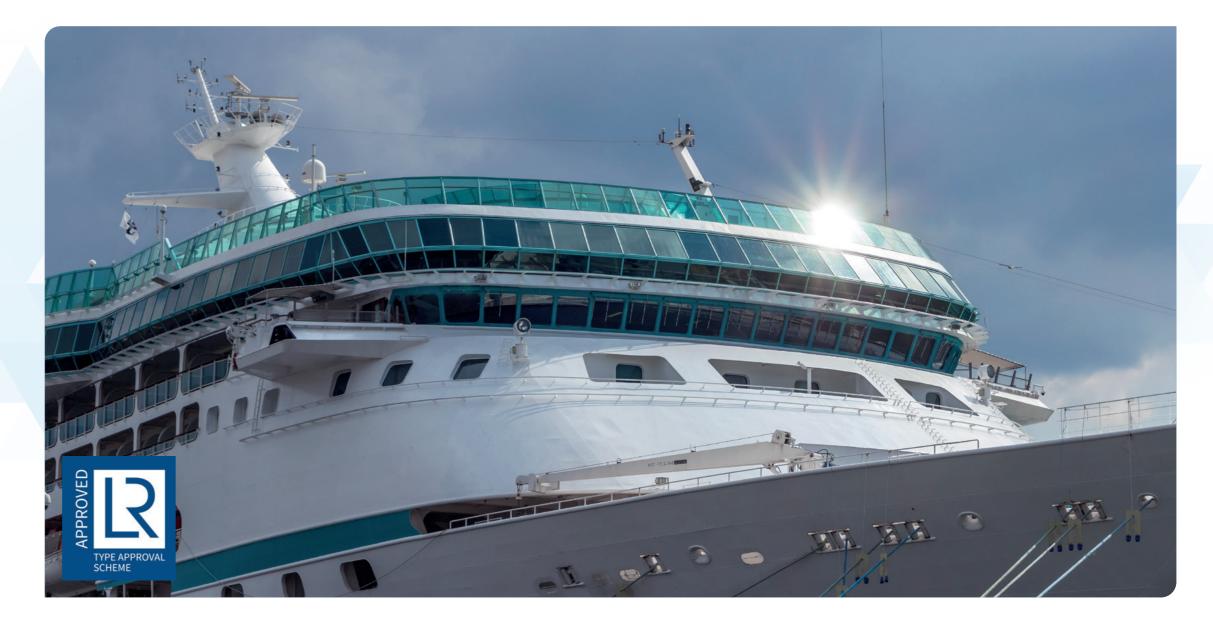

# MARINE HEAT & GLARE CONTROL WINDOW FILMS

SOLAR FILM TECHNOLOGY FOR NON-NAVIGATIONAL SHIP WINDOWS

Solarglide's Type Approved Solar Film range is the perfect solution to keep your vessel, crew, and passengers cool (even in the hottest of environments). Professionally applied to internal window glass surfaces, Solarglide films reduce solar heat and glare whist leaving the windows transparent with high levels of visibility.

Solarglide's film range will reduce interior heat onboard considerable, limiting the need for air-conditioning units to be working at full capacity – saving money for your organisation and vessel.

Ideal for restaurants, passenger areas, viewing areas and cabins, Solarglide window films come in a range of three colours: reflective silver, low mirror neutral grey and low mirror bronze. Neutral colours that discreetly suit most marine interiors.