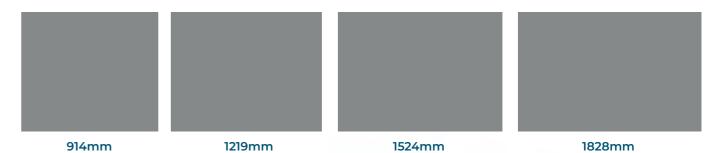

# THE DETAILS AND THE BENEFITS?

AVAILABLE BY THE ROLL, BY THE METRE OR CUT TO SIZE

AN INCREDIBLY COST-EFFECTIVE ALTERNATIVE TO BLINDS AND CURTAINS

AVAILABLE IN 914MM, 1219MM, 1524MM OR 1828MM WIDTHS

EACH COLOUR COMES WITH A CHOICE OF THREE SHADES 20, 35 & 50 (20 BEING THE DARKEST SHADE)

## **SOLAR FILM ROLL WIDTHS**

Four widths of solar film available